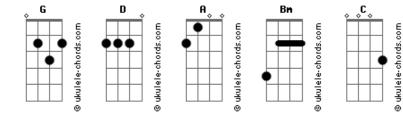

## **Big Time Rush - You're Not Alone**

Tom: G Intro: D A Bm G I bet you didn't notice First time your heart was broken Bm You called me up and we talked till the morning ooh D And the time that you were stranded I was there before you landed He was a no show, i made sure you got home That thing right there (right there) For every minute This time, it's no different Whatever happens you should know D Cause you're not alone, girl Look over your shoulder Bm You don't have to wonder G Cause you know, you know, you know You're not alone, girl I'll be there to hold you I'll stay till it's over G And you know, you know, you know D Α That you're not alone Bm That you're not alone All the things that you were stressed out Feeling like pulling your hair out They were all missing but i was here listening

## Acordes

You gotta believe in me Bm Even if you can't see me there G I'll catch you when you fall Bm Cause that thing right there (right there) For every minute This time, it's no different Whatever happens you should know D Cause you're not alone, girl Look over your shoulder You don't have to wonder G Cause you know, you know, you know You're not alone, girl I'll be there to hold you Bm I'll stay till it's over G And you know, you know, you know D That you're not alone Bm That you're not alone G I'll be here for you no matter what D Goes around the corner Whoa oh, whoa oh, whoa oh, whoa oh As long as i am breathing You won't have to worry no more D Cause you're not alone, girl Look over your shoulder Bm You don't have to wonder

G Cause you know, you know