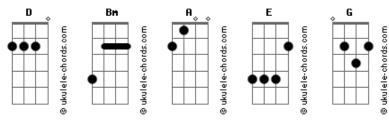

## **Big Time Rush - Windows Down**

```
girl
Intro: Bm A D E
Throw it up?.Woo hoo
                                                                 Everybody knows that I want ya
                 Bm A D E
You're pretty baby,
                                                                 If you want me baby show me
               Bm A D E
                                                                Roll the windows down let your hair flow D G
but you know that
                     Bm A D E
Wish I could bring ya,
                                                                 Let it all go tonight
             Bm A D E
across the map
                                                                      Bm A D
                                                                Woo hoo?.All the windows down
    Bm
I can feel it in the air that it's on tonight
                                                                     Bm A
                                                                               D
Bm A D E
I don't really care if it's wrong or right
Bm A D E
                                                                Woo hoo?.When I'm rolling through your town
                                                                     Bm A
Petal to the metal baby holds me tight
                                                                 Woo Hoo, Saying yeah yeah (2x)
Anything you want I can get that girl, if you're with that
                                                                 (Repeat)
```