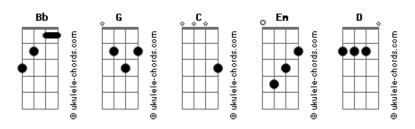

## **Big Time Rush - Weekends**

| tom:                                                          | It's funny how every word I ate          |
|---------------------------------------------------------------|------------------------------------------|
| Bb (forma dos acordes no tom de G )<br>Capostraste na 3ª casa | Made my stomach ache                     |
| Intro: C G Em D                                               | Em<br>Was it all for nothing?            |
| I know it's a weeknight                                       | Must be my mistake                       |
| But it's been a minute Em D                                   | This runaround got me in a state         |
| Since you hit me with a reply, oh                             | Overcompensate Em                        |
| C                                                             | I was what you wanted                    |
| Something don't seem right<br>G                               | Now you don't even look my way           |
| We used to talk every day  Em                                 | С                                        |
| Now it's once in a while                                      | Can you just let me know                 |
| It's once in a while                                          | Why you so hot and cold                  |
| C<br>It's funny how every word I ate                          | I wanna know the reason                  |
| It's funny how every word I ate  G                            | You only call me on the weekends         |
| Made my stomach ache Em                                       | C                                        |
| Was it all for nothing?                                       | Either love me or let me go              |
| Must be my mistake                                            | You say you will but you don?t           |
| C                                                             | I wanna know the reason                  |
| This runaround got me in a state  G                           | You only call me on the weekends         |
| Overcompensate Em                                             | C D                                      |
| I was what you wanted                                         | Where you at tonight (where you at?)     |
| Now you don't even look my way                                | Where you at tonight (where you at?)     |
| C<br>Can you just let me know                                 | Be honest bout the reason                |
| G                                                             | Then I can let it go                     |
| Why you so hot and cold  Em                                   | C D                                      |
| I wanna know the reason D                                     | Where you at tonight (where you at?)     |
| You only call me on the weekends                              | Where you at tonight (where you at?) C D |
| C<br>Either love me or let me go                              | I think I know the reason                |
| G<br>You say you will but you don?t                           | 0h                                       |
| Em                                                            | C                                        |
| I wanna know the reason D                                     | Can you just let me know<br>G            |
| You only call me on the weekends, yeah                        | Why you so hot and cold  Em              |
| C<br>I can see you posting on your page                       | I wanna know the reason                  |
| Then you go and ghost, why the games?                         | You only call me on the weekends         |
| C Maybe we?re just on different waves                         | C<br>Either love me or let me go         |
| G<br>Maybe the you I knew has changed                         | G<br>You say you will but you don?t      |
| Em<br>I don?t wanna believe it                                | Em<br>I wanna know the reason            |
| D<br>I don?t wanna believe it                                 | D<br>You only call me on the weekends    |
| Acordes                                                       | •                                        |