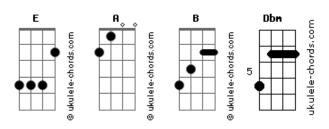

## **Big Time Rush - Amazing**

| Iom: E                                               | The way she makes me feel                                   |
|------------------------------------------------------|-------------------------------------------------------------|
| A<br>Looks good in a dress                           | Singing oh yeah, she's so rad B (Dbm )                      |
| E B                                                  | This is just unreal  A  E                                   |
| Even better in my sweatshirt  A                      | And all around the world                                    |
| My car is a mess E B                                 | B (Dbm ) I've never seen a girl                             |
| But she don't mind  A                                | A E That makes me crazy, baby                               |
| She never complains                                  | B (stop)                                                    |
| Even when I'm out all night                          | Girl you're just amazing A E B                              |
| I sleep in all day                                   | Oh, oh, girl you're just amazing<br>A E B                   |
| E B And that's just fine                             | Oh, oh, girl you're just amazing                            |
| A E                                                  | A E B Woah, woah, girl you're just amazing                  |
| 'Cause she knows that I'm falling fast B Oh, oh      | Woah, woah, girl you're just amazing                        |
| A A B B (stop) And I know that I'll never let her go | Dbm<br>Now baby listen to me                                |
| And I know that I tt hever tet her go                | A                                                           |
| Singing oh yeah, I'm loving that B (Dbm )            | You're more than all that I need  B  When you're by my side |
| The way she makes me feel                            | Dbm I must be under a spell                                 |
| Singing oh yeah, she's so rad B (Dbm )               | A And girl if you couldn't tell                             |
| This is just unreal A E                              | E B You light up my life, yeah yeah                         |
| And all around the world B (Dbm )                    | A E                                                         |
| I've never seen a girl                               | Singing oh yeah, I'm loving that B (Dbm )                   |
| That makes me crazy, baby B (stop)                   | The way she makes me feel                                   |
| Girl you're just amazing                             | Singing oh yeah, she's so rad  B (Dbm)                      |
| Oh, oh, girl you're just amazing                     | This is just unreal                                         |
| Oh, oh, girl you're just amazing                     | And all around the world  B (Dbm )                          |
| A<br>The star of the show                            | I've never seen a girl                                      |
| E But doesn't beg for attention                      | That makes me crazy, baby B (stop)                          |
| A<br>She already knows                               | Girl you're just amazing                                    |
| E B She's got the part                               | A E<br>Singing oh yeah, I'm loving that                     |
| She lives in the now                                 | B (Dbm ) The way she makes me feel                          |
| E B Even if it's not forever                         | A E<br>Singing oh yeah, she's so rad                        |
| A<br>So girl take a bow                              | B (Dbm ) This is just unreal                                |
| E B You've won my heart                              | A E And all around the world                                |
| A E                                                  | B (Dbm ) I've never seen a girl                             |
| 'Cause she knows that I'm falling fast B             | A E<br>That makes me crazy, baby                            |
| Oh, oh  A E B (stop)                                 | B (stop)<br>Girl you're just amazing                        |
| And I know that I'll never let her go                | A E B Oh, oh, girl you're just amazing                      |
| A E Singing oh yeah, I'm loving that                 | A E B Oh, oh, girl you're just amazing                      |
| B (Dbm )                                             | ( A . E . D )                                               |