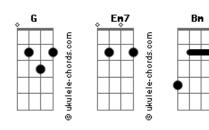

## **Big Time Rush - All Over Again**

[Refrão] tom: D G Intro: Em7 G Bm A A It's like I'm falling in love all over again Em7 G Bm A Em7 For the first time and I know that it feels right [Primeira Parte] D Α I think I'm falling in love all over again Fm7 Em7 G D Still got that same look that sets me off Love at first sight, do you know how I feel to the left, left, Bm ΑΑ left Guess there's just something about you Bm7 On the right, right, right Em7 G I got these feelings to let it show cause I wouldn't and let Em7 To the back, back, back vou ao G I shouldn't have let you go On the side, side, side [Pré-Refrão] To the left, left, left Fm7 G On the right, right, right You asked me for closure before and girl I told you it's over, Em7 To the back, back, back it's over G On the side, side, side It's not over ΑΑ So here we go again Toniaht [Refrão] [Ponte] It's like I'm falling in love all over again Baby it's something you did to hold me on Fm7 G Α D For the first time and I know that it feels right Maybe there's something that just keeps me from moving on Em7 D D Α G D D2 I think I'm falling in love all over again D The moment I see you, I know it's going to be you, I got this G Fm7 Love at first sight, do you know how I feel to the left, left, fi-gu-red out (0oh) left On the right, right, right [Refrão Final] Fm7 To the back, back, back D It's like I'm falling in love all over again On the side, side, side Em7 G For the first time and I know that it feels right To the left, left, left D Α I think I'm falling in love all over again On the right, right, right п G Love at first sight, do you know how I feel to the left, left, Fm7 To the back, back, back left G On the side, side, side On the right, right, right Em7 Tonight To the back, back, back G [Segunda Parte] On the side, side, side To the left, left, left Fm7 G Bm I know I tried to not face the truth, but no one can love me On the right, right, right like you do Em7 G Bm7 To the back, back, back Em7 Your love is static, it pulls me in like a song when it first G On the side, side, side begins, I Just don't want to let you end (No) Tonight [Pré-Refrão] A Em7 G (Ay, ay, ay. All over again, all over again) A Em7 Em7 G D G You just take me over and you are my controller (Ay, ay, ay. All over again, all over again yeah) Bm I told ya, I told ya, I told ya [Final] D A A Em7 G D A A Em7 G Α I'm ready to go again (Yeah) D A A Em7 G Acordes