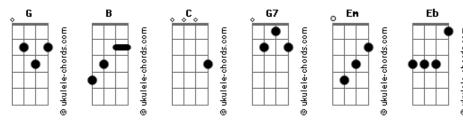

## **Big Thief - Velvet Ring**

| G B C Benny knew how she was getting paid G G7 Em Eb Her water broke and they would have to wade                                                                                                                   |
|--------------------------------------------------------------------------------------------------------------------------------------------------------------------------------------------------------------------|
| ( G G7 Em Eb )                                                                                                                                                                                                     |
| G B C When he knew that she was fooling G B C He faced the mirror to avoid the thing G B C We're outta money and we sold the bling G G7 Em Eb And I just wanna take you home G G7 Em Eb I just wanna take you home |
| Cove is a gentle thing C2                                                                                                                                                                                          |