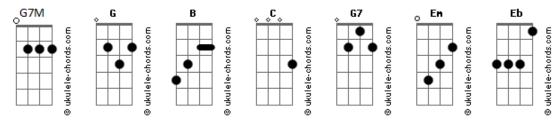

## **Big Thief - Velvet Ring**

```
tom:
               G
 Shoved in the kitchen of a city tomb
 The light would flicker like a violent womb
                 В
 The night was thicker than a smokey fume
      G7 Em
      waited in the room
Eliza
 Benny loved her like he loved no one
                 В
 The way she'd 15h and hold a smoking gun
        B C
 The way she always said what's done is done
G7M G7 Em Eb
And he was not the only one
Love is a gentle thing C2 G C2
Yours is thicker than a velvet ring
Yours is thicker than a velvet ring
               B C
A victim healer with a sharp sharp blade
```

```
Benny knew how she was getting paid
G7 Em Eb
Her water broke and they would have to wade
( G7M G7 Em Eb )
                  в с
 When he knew that she was fooling
 He faced the mirror to avoid the thing
       В С
 We're outta money and we sold the bling
G7M G7 Em Eb
And I just wanna take you home
G7M G7 Em Eb
I just wanna take you home
Love is a gentle thing
                  G C2
Yours is thicker than a velvet ring
Yours is thicker than a velvet ring
     G C Em
And I am wandering
 G
I am wandering
```