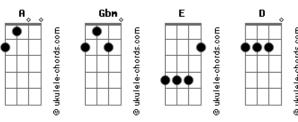

## **Beyoncé - Start Over**

tom: Intro: Gbm E A D Gbm E A D Gbm E A
I feel weak
D E Gbm E We?ve been here before Gbm E A ?Cause I feel we D E Gbm E Keep going back and forth Maybe it?s over D E Gbm E Maybe we?re through Gbm E A But I honestly can say D E Gbm E I still love you Е Maybe we?ve reached the mountain peak D E Gbm E And there?s no more left to climb