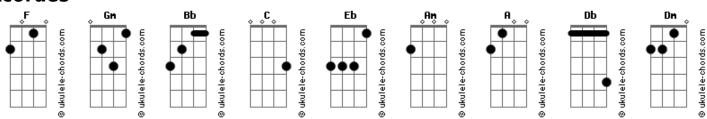

on the sun, standing on the
Gm F Bb
I can't deny, your ...
Gm F Bb
desire.. Feel like I'm on fire
Gm F
             Bh
When you touch me
I feel the flame, licking at my feet
Can you feel the heat on my skin
Am
Can you feel all my loving
Gm A
You and me, we're standing on the sun
Can you feel my heart burning
Make you feel all my good loving
                Dm
You and me, we're standing on the sun
Can you feel the heat on my skin
Can you feel all my loving
You and me, we're standing on the sun
Can you feel my heart burning
Make you feel all my good loving
               Dm Em F
You and me, we're standing on the sun
We're standing on the sun
   Gm A Bb
We're standing on the sun
                    Db
                         Dm
We're standing on the sun, standing on the
```

## **Acordes**