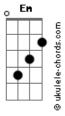

the sun, standing on the
Gm F Bb
I can't deny, your ...
Gm F Bb
desire.. Feel like I'm on fire
Gm F
             Bh
When you touch me
I feel the flame, licking at my feet
Can you feel the heat on my skin
Am
Can you feel all my loving
Gm A
You and me, we're standing on the sun
Can you feel my heart burning
Make you feel all my good loving
                Dm
You and me, we're standing on the sun
Can you feel the heat on my skin
Can you feel all my loving
You and me, we're standing on the sun
Can you feel my heart burning
Make you feel all my good loving
               Dm Em F
You and me, we're standing on the sun
We're standing on the sun
   Gm A Bb
We're standing on the sun
                    Db
                         Dm
We're standing on the sun, standing on the
```

## **Acordes**