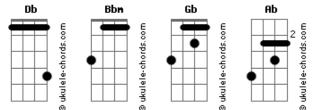

## Beyoncé - Smash Into You

Tom: Db

BbmGbHeaddownDbAbas I watch my feet take turns hitting the groundBbmGbEyesshutDbAbI find myself in love racing the earth

And I soaked in your love And love is right in my path, in my grasp And me and you belong I wanna run, run smash into you I wanna run, run, smash into you Ears closed, what i hear the world just has to know Cause' i know that what we have is worth first place in gold