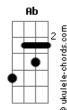

## **Beyoncé - Otherside**

```
Intro: Ab Eb Fm C
Fm Eb Bb Eb
If the storm comes, if we burn up
If the wells run dry
Fm Eb Bb You're my reason to believe in
Another life
         Fb
If it all ends and it's over
If the sky falls fire
   F Bb
Best believe me, you will see me
            Ab
On the other side
(Eb Fm C)
(Fm Eb Bb Eb)
If we wake up, lose our patience
Or even lose our lives, oh
Fm Eb Bb
I feel lucky to say that you've been

## Fm Eb Bb Eb Best believe me, you will see me Ab On the other side Eb Fm C Fm Sokale sokale sokale wa, wa o wa o Eb Dm Bb Eb Bb Eb Wa wonu okan mi lo Oluwa Ab Mabubu katika mawingu (sokale) Eb Mabubu katika mawingu (oluwa) Ab Mabubu katika mawingu (sokale) Eb Mabubu katika mawingu (sokale) Ab Mabubu katika mawingu (sokale)