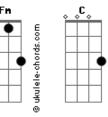

## Fm Eb Bb Eb Best believe me, you will see me Ab On the other side Eb Fm C Fm Sokale sokale sokale wa, wa o wa o Eb Dm Bb Eb Bb Eb Wa wonu okan mi lo Oluwa Ab Mabubu katika mawingu (sokale) Eb Mabubu katika mawingu (oluwa) Ab Mabubu katika mawingu (sokale) Eb Mabubu katika mawingu (sokale) Ab Mabubu katika mawingu (sokale)