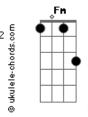

## **Beyoncé - Otherside**

```
Intro: Ab Eb Fm C
Fm Eb Bb Eb
If the storm comes, if we burn up
If the wells run dry
Fm Eb Bb You're my reason to believe in
Another life
         Fb
If it all ends and it's over
If the sky falls fire
   F Bb
Best believe me, you will see me
            Ab
On the other side
(Eb Fm C)
(Fm Eb Bb Eb)
If we wake up, lose our patience
Or even lose our lives, oh
Fm Eb Bb
I feel lucky to say that you've been

## Fm Eb Bb Eb Best believe me, you will see me Ab On the other side Eb Fm C Fm Sokale sokale sokale wa, wa o wa o Eb Dm Bb Eb Bb Eb Wa wonu okan mi lo Oluwa Ab Mabubu katika mawingu (sokale) Eb Mabubu katika mawingu (oluwa) Ab Mabubu katika mawingu (sokale) Eb Mabubu katika mawingu (sokale) Ab Mabubu katika mawingu (sokale)