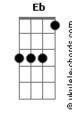

## **Beyoncé - Otherside**

```
Intro: Ab Eb Fm C
Fm Eb Bb Eb
If the storm comes, if we burn up
If the wells run dry
Fm Eb Bb You're my reason to believe in
Another life
         Fb
If it all ends and it's over
If the sky falls fire
   F Bb
Best believe me, you will see me
            Ab
On the other side
(Eb Fm C)
(Fm Eb Bb Eb)
If we wake up, lose our patience
Or even lose our lives, oh
Fm Eb Bb
I feel lucky to say that you've been

Ab Eb Fm C
```