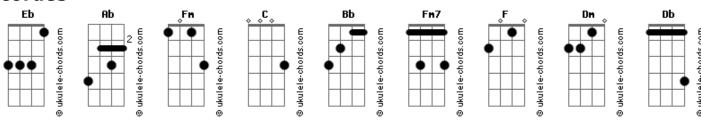

## **Beyoncé - Otherside**

```
Intro: Ab Eb Fm C
Fm Eb Bb Eb
If the storm comes, if we burn up
If the wells run dry
Fm Eb Bb You're my reason to believe in
Another life
         Fb
If it all ends and it's over
If the sky falls fire
   F Bb
Best believe me, you will see me
            Ab
On the other side
(Eb Fm C)
(Fm Eb Bb Eb)
If we wake up, lose our patience
Fm7
Or even lose our lives, oh
Fm Eb Bb
I feel lucky to say that you've been

Ab Eb Fm7 C
```

## A friend of mine Eb Bb Best believe me, you will see me Ab On the other side Fm C Sokale sokale wa, wa o wa o Eb Dm Bb Eb Bb Eb Wa wonu okan mi lo Oluwa Mabubu katika mawingu (sokale) Mabubu katika mawingu (Oluwa) Mabubu katika mawingu (sokale)

## **Acordes**