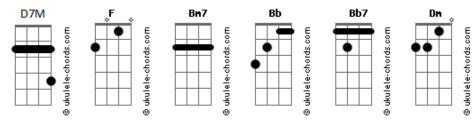

Tom: F

## Beyoncé - Mine Feat. Drake

```
Intro: Bm7 Bb

Bb7
F
I've been watching for the signs

Bb7
Took a trip to clear my mind

Now I'm even more lost
F
Bb7
And you're still so fine, oh my oh my

D7M/9

Been having conversations about breakups and separations
```

I'm not feeling like myself since the baby

Dm

Are we gonna even make it? oh

Bb7

F

Cause if we are, we're taking this a little too far

Bb7

F

If we are, we're taking this a little too far

Bb7

D7M/9

Baby, if we are, we're taking this a little too far

F

Dm

Me being wherever I'm at, worried about wherever you are

Bb7

We're taking this a little too far (x3)

## **Acordes**