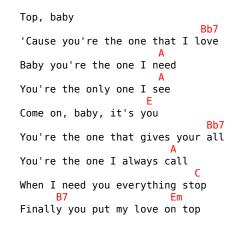

С Baby, it's you Gb7 You're the one I love You're the one I need You're the only one I see C Come on, baby, it's you Gb7 You're the one that gives your all F You're the one I can always call When I need you make everything stop Ab7 G7 C Finally you put my love on top Gb7 Come on, baby You put my love on top F Top, top, top, top You put my love on top Gb7 Come on, baby F You put my love on top Ab7 Top, top, top, top G7 My love on top Refrão em C#: Db7 Baby, it's you G7 You're the one I love Gb7 You're the one I need You're the only thing I see Db7 Come on, baby, it's you G7 You're the one that gives your all Gh7 You're the one I can always call When I need you baby everything stop Ab7 Finally you put my love on Refrão em D: D Top, baby Ab7 You're the one that I love G Baby you're all I need G You're the only one I see D Come on, baby, it's you Ab7 You're the one that gives your all  $$\mathsf{G}$$ 

You're the one I always call

Finally you put my love on

A7

Refrão em D#:

Eb7

Top, baby

When I need you everything stop

'Cause you're the one that I love