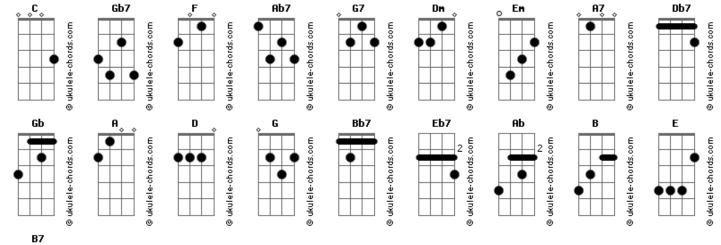

op Ab7 Top, top, top, top G7 My love on top Refrão em C#: Db7 Baby, it's you G7 You're the one I love Gb7 You're the one I need You're the only thing I see Db7 Come on, baby, it's you G7 You're the one that gives your all Gh7 You're the one I can always call When I need you baby everything stop Ab7 Finally you put my love on Refrão em D: D Top, baby Ab7 You're the one that I love G Baby you're all I need G You're the only one I see D Come on, baby, it's you Ab7 You're the one that gives your all  $$\mathsf{G}$$ 

You're the one I always call

Finally you put my love on

A7

Refrão em D#:

Eb7

Top, baby

When I need you everything stop

'Cause you're the one that I love

Baby you're the one that I need

Rh7

A7

Ab7

## Oferecimento Lojalele.com.br





## Acordes

© ukulele-chords.com