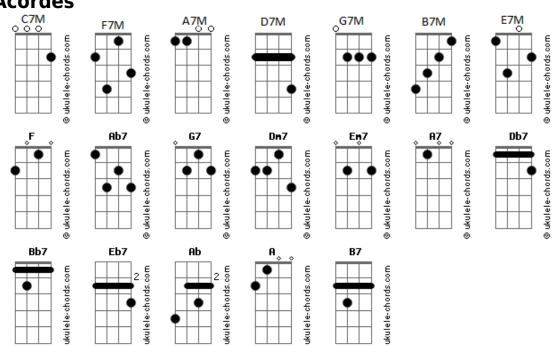

## **Beyoncé - Love On Top**

```
I just melt away
Intro: 2x: C7M Gb7 F7M
                                                              Pré-refrão:
         F Ab7 G7
 C7M Gb7 F7M F Ab7 G7
                                                              Pré-refrão:
                                                                Dm7
                                                                    ?
Parte 1
                                                                               ? ?
  C7M
                                                                G7
                                                                    ?
                                                                               ? ?
Parte 2
  Gb7
                                                                Em7
                                                                               ? ?
Parte 3
                                                                A7
 F7M
                                                                               ? ?
                                                                Dm7
Parte 4
          Ab7 G7
 F
                                                                               ? ?
                                                                G7
                                                                               ? ?
Primeira Parte:
Parte 1
                                                              Now, everybody asks me
 C7M
                                                                       G7
                                                              Why I'm smiling out from ear to ear
Parte 2
                                                              But I know
 Gb7
                                                               Dm7
                                                              Nothing's perfect but it's worth it
                                                              After fighting through my tears
Parte 3
 F7M
                                                              And, finally, you put me first
Parte 4
                                                              Preparação Refrão:
 Ab7
                                                                Em7
                                                                   ?
Parte 1
 C7M
                                                              Refrão:
Parte 2
                                                              Parte 1
 Gb7
                                                                C7M
                                                                               ? ?
Parte 3
 F7M
                                                              Parte 2
                                                                Gb7
Parte 5
                                                                               ? ?
F
                                                              Parte 3
                                                                F7M
                                                                               ? ?
C7M
Honey, honey
                                                              Parte 4
I can see the stars
All the way from here
                                                                               ? ?
          Ab7
Can't you see the glow
                                                              Parte 1
On the window pane
               Gb7
                                                                               ? ?
I can feel the sun
                                                              Parte 2
Whenever you're near
                                                                Gb7
Every time you touch me
                                                                               ? ?
```

## Oferecimento Lojalele.com.br

| Parte 3 F7M                                             | C7M<br>Baby, it's you                     |
|---------------------------------------------------------|-------------------------------------------|
| ? ??                                                    | Gb7<br>You're the one I love              |
| Parte 5                                                 | F7M<br>You're the one I need              |
| F Ab7 G7                                                | F<br>You're the only one I see            |
| ? ??                                                    | C7M<br>Come on, baby, it's you            |
| (repete refrão todo e substitui a parte 5 pela parte 6) | Gb7 You're the one that gives your all    |
| Parte 6 Ab7 G7                                          | You're the one I can always call          |
|                                                         | When I need you make everything stop      |
| C7M<br>Baby, it's you                                   | Ab7 G7 C7M Finally you put my love on top |
| Gb7<br>You're the one I love                            | Gb7<br>Come on, baby                      |
| F7M You're the one I need                               | F7M You put my love on top                |
| You're the only one I see                               | F                                         |
| C7M                                                     | Top, top, top                             |
| Come on, baby, it's you  Gb7                            | You put my love on top                    |
| You're the one that gives your all F7M                  | Gb7<br>Come on, baby                      |
| You're the one I can always call F                      | F7M You put my love on top                |
| When I need you make everything stop Ab7 G7 C7M         | Ab7<br>Top, top, top, top                 |
| Finally you put my love on top  Gb7                     | <b>G7</b>                                 |
| Come on, baby F7M                                       | My love on top                            |
| You put my love on top                                  | Refrão em C#:                             |
| F<br>Top, top, top, top                                 | Db7<br>Baby, it's you                     |
| C7M<br>You put my love on top                           | G7<br>You're the one I love               |
| Gb7 Come on, baby                                       | Gb7<br>You're the one I need              |
| F7M You put my love on top                              | Gb<br>You're the only thing I see         |
| Ab7                                                     | Db7                                       |
| lop, top, top  G7  Millage on top                       | Come on, baby, it's you  G7               |
| My love on top                                          | You're the one that gives your all 6b7    |
| Segunda Parte:                                          | You're the one I can always call  A7M     |
| C7M<br>Baby, baby                                       | When I need you baby everything stop Ab7  |
| Gb7<br>I can feel the wind                              | Finally you put my love on                |
| F7M<br>Whipping past my face                            | Refrão em D:                              |
| Ab7 G7 C7M As we dance the night away                   | D7M<br>Top, baby                          |
| Gb7<br>Boy, your lips taste                             | Ab7<br>You're the one that I love         |
| F7M Like a night of champagne                           | G7M<br>Baby you're all I need             |
| F As I kiss you again and again                         | G<br>You're the only one I see            |
| And again and again                                     | D7M<br>Come on, baby, it's you            |
| Pré-refrão:                                             | Ab7 You're the one that gives your all    |
| Dm7                                                     | G7M<br>You're the one I always call       |
| Now, everybody asks me  G7 Em7                          | Bb7 When I need you everything stop       |
| Why I'm smiling out from ear to ear                     | A7 Finally you put my love on             |
| But I know Dm7                                          |                                           |
| Nothing's perfect but it's worth it                     | Refrão em D#:                             |
| G7 Em7<br>After fighting through my tears               | Eb7<br>Top, baby                          |
| And, finally, you put me first                          | 'Cause you're the one that I love         |
| Refrão:                                                 | Ab7 Baby you're the one that I need       |

## Oferecimento Lojalele.com.br

You're the only one I see Baby, baby, it's you You're the one that gives your all You're the one I always call When I need you everything stop Finally you put my love on Refrão em E: