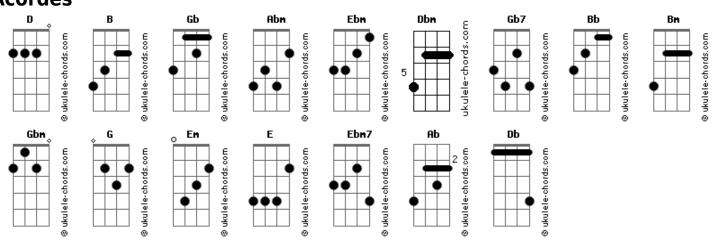

## **Beyoncé - Listen**

```
Gb
                                                                                                       Abm
Listen, to the song here in my heart
                                                                                                                                 Gb4 Gb7
A melody I start but can't complete
B Gb Abm
                                                                                                                                                                                                 Ebm
Listen, to the sound from deep within
                                                                                                                                        Gb4
                                                                                                                                                                                           Gb7
It's only beginning to find release
Oh, the time has come
           Bb
For my dreams to be heard % \left( 1\right) =\left( 1\right) \left( 1\right)
                                                                                                                                                         Gbm
They will not be pushed aside and turned
                                                       Em
                                                                                                                                                                                                                   Gb
Into your own, all cause you won't listen
Listen, I am alone and across roads
                                                                                                                                           Abm
I'm not at home in my own home
And I've tried and tried
                                                             Е
To say what's on my mind
Ebm7
You should have known
Oh, now I'm done believing you
You don't know what I'm feeling
                          F
                                                                                                                                                             Gb
I'm more than what you've made of \ensuremath{\mathsf{me}}
                                                                                                                                                         Abm B
                              Ebm
I've followed the voice you gave to me
                                                                                                                  Gb4 Gb7
But now I gotta find my own, you should have listen
 There is someone here inside
             Dbm
                                                                                                                                                                                                                          Gb4 Gb7
Someone I thought had died so long ago
                                                         D
Oh, I'm screaming out
                    Bb
And my dreams will be heard
```

```
They will not be pushed aside and turned
     Em
Into your own, all cause you won't listen
Listen, I am alone and across roads
                     Abm
I'm not at home in my own home
       В
And I've tried and tried
         Е
To say what's on my mind
Fbm7
You should have known
Oh, now I'm done believing you
You don't know what I'm feeling
  F
                      Gb
I'm more than what you've made of me
    Ebm
I've followed the voice you gave to me
But now I gotta find my own
(Gb Ab B Db ) Passagem
I don't know where I belong
 Bm Gbm
But I'll be moving on
       G
If you don't, if you won't
B Gb
Listen?
      Abm
To the song here in my heart
                             Gb4 Gb7
A melody I start, but I will complete
                        Gb
oh, now I'm done believing you
You don't know what I'm feeling
                      Gb
I'm more than what you've made of me
  Fbm
                             Abm B
I found the voice you think you gave to me
                    Gb$ Gb7
But now I gotta find my own
  В
```

## **Acordes**

Mv own?