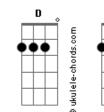

## **Beyoncé - I Care**

```
Tom: C
Intro: 2x: C Em
 C
I told you how you're hurt me, baby
             Em
But you don't care
        C
Now I'm crying and deserted, baby
              Em
But you don't care
                       C
Ain't nobody tell me this is love
                            Em
But you're immune to all my pain
             С
I need you to tell me this is love
                            Fm
You don't care but that's okay
        G
Well, I care
                           F
I know you don't care too much
           Em
But I still care
            F
La la la la la (Baby)
Em
La la la la la la
    G
Oh, I care
I know you don't care too much
           Em
But I still care
            F
La la la la la (Baby)
Em
La la la la la la
Ever since you knew your power
           Em
You made me cry
      С
And now every time our love goes sour
              Em
You won't sympathize
        C
You see these tears falling down to my ears
                             Fm
I swear you like when I'm in pain
I try to tell you all my fears
You still don't care
        Em
That's okay
        G
Well, I care
                           F
```

## Acordes

I know you don't care too much Em But I still care F La la la la la (Baby) Em La la la la la la G Oh, I care F I know you don't care too much Em But I still care F La la la la la (Baby) Fm La la la la la la Α Am Boy, maybe if you care enough D I wouldn't have to care so much Dm What happened to our trust? Now you just given up You used to be so in love F Em Dm C G Now you don't care no more Solo 2x: G F Em F Em F G Well, I care I know you don't care too much Fm But I still care F La la la la la (Baby) Fm La la la la la la G Oh, I care I know you don't care too much Em But I still care F La la la la la (Baby) Fm La la la la la la I still care La I still care La I still care La la