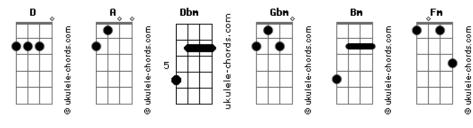

## **Beyoncé - Heaven**

```
Tom: D
   (A Dbm Gbm A )(x2)
A
I fought for you
              Gbm
The hardest, it made me the strongest
A Dbm
So tell me your secrets
I just can't stand to see you leaving
But heaven couldn't wait for you
                                       Gbm
No heaven couldn't wait for you
                                     Gbm
Heaven couldn't wait for you
                                    Dbm
No heaven couldn't wait for you
So go on, go home
(Dbm Gbm A )
(A Dbm Gbm A )
                     Dbm
```

| We laughed at the darkness $\ensuremath{Fm}$                            |
|-------------------------------------------------------------------------|
| So scared that we lost it  A Dbm                                        |
| We stood on the ceilings  Gbm  A  You showed me love was all you needed |
| Tou showed me cove was acc you needed                                   |
| Bm Gbm                                                                  |
| Heaven couldn't wait for you                                            |
| Bm Gbm                                                                  |
| Heaven couldn't wait for you                                            |
| Bm Gbm<br>Heaven couldn't wait for you                                  |
| Bm Gbm                                                                  |
| No heaven couldn't wait for you                                         |
| Bm Gbm                                                                  |
| No heaven couldn't wait for you                                         |
| Bm Gbm                                                                  |
| No heaven couldn't wait for you                                         |
| Bm Gbm                                                                  |
| No heaven couldn't wait for you                                         |
| Bm Dbm                                                                  |
| No heaven couldn't wait for you                                         |
| Dbm A                                                                   |
| So go on, go home                                                       |

## **Acordes**