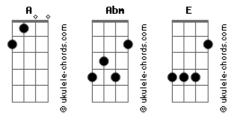

## Beyoncé - Haunted

| Tom: A                                                                                                                                                                                                                                                                    | My haunted lungs                                                                                                                                                                                                                                                                                                                      |
|---------------------------------------------------------------------------------------------------------------------------------------------------------------------------------------------------------------------------------------------------------------------------|---------------------------------------------------------------------------------------------------------------------------------------------------------------------------------------------------------------------------------------------------------------------------------------------------------------------------------------|
| Abm                                                                                                                                                                                                                                                                       | Abm<br>Ghost in the sheets                                                                                                                                                                                                                                                                                                            |
| It's what you do<br>It's what you see                                                                                                                                                                                                                                     | E<br>I know if I'm haunting you<br>Abm                                                                                                                                                                                                                                                                                                |
| I know if I'm haunting you<br>Abm                                                                                                                                                                                                                                         | You must be haunting me                                                                                                                                                                                                                                                                                                               |
| You must be haunting me<br>Abm<br>It's where we go<br>It's where we'll be<br>E<br>I know if I'm on to you, I'm on to you<br>A<br>On to you, you must be on to me<br>Abm<br>My haunted lungs                                                                               | E<br>My wicked tongue<br>Abm<br>Where will it be<br>E<br>I know if I'm onto you<br>You must be onto me<br>Abm<br>It's what we see<br>E                                                                                                                                                                                                |
| Ghost in the sheets<br>E<br>I know if I'm haunting you<br>Abm                                                                                                                                                                                                             | I know if I'm haunting you<br>Abm<br>You must be haunting me                                                                                                                                                                                                                                                                          |
| You must be haunting me<br>Abm<br>My wicked tongue<br>Where will it be?<br>E<br>I know if I'm onto you<br>I'm on to you<br>A<br>On to you, I'm on to you<br>E<br>Abm<br>On to you, you must be on to me<br>Abm<br>You want me?<br>I walk down the hallway<br>You're lucky | Abm<br>It's where we go<br>It's where we'll be<br>E<br>I know if I'm onto you, I'm onto you<br>A<br>Onto you, I'm onto you<br>E<br>You must be onto me (on to you, I'm on to you)<br>A<br>You must be onto me (on to you, I'm on to you)<br>E<br>You must be onto me (on to you, I'm on to you)<br>A<br>Me (on to you, I'm on to you) |
| The bedroom's my runway<br>Slap me!<br>I'm pinned to the doorway<br>Kiss, bite, foreplay<br>E                                                                                                                                                                             | E<br>Me, me (on to you, I'm on to you)<br>A<br>Me (on to you, I'm on to you)<br>Abm<br>Me                                                                                                                                                                                                                                             |