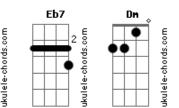

D

Forward

[Verse 2: James Blake]

Eb7 Eb F I love you more than this job, please don't work for me D Forward

[Verse 3: James Blake Beyoncé]

Dm Gm Bb F Gm Go back to your sleep in your favorite spot just next to me D Forward