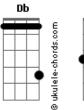

## Beyoncé - Ego

Tom: Db Intro: Db Gb Ab (spoken) Hey baby how you doing? You know Im gonna cut right to the chase Some women were made But me, myself I like to think I was created For a special purpose You know, what's more special than you, you feel me? Gb G Ab Its on, baby lets get lost You dont need to call into work, cuz youre the boss For real want you to show me how you feel I consider myself lucky thats a big deal