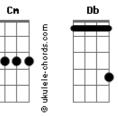

## Beyoncé - Die With You

tom: Ab I don?t have a reason to cry And I have every reason to smile And I don?t have a reason to lie When you already reading my mind And I don?t have a reason to be Ab If I cant be with you And I don?t need everyone else If I can?t sing your song No I don?t need hands If I don?t get to keep you warm And I don?t really need myself Eb If I don?t need you [Chorus] Ab Cause darling I wake up just to sleep with you Cm I open my eyes so I can see with you  $\,$ Db And I live so I can die with you

[Verse] Ab And I don?t really need these fingers Cm If I don?t get to touch your spine No I don?t need these legs If I ain?t walking by your side And I don?t really need to be If I can?t be with you [Chorus] Ab G#7M Ab7 Cause darling I wake up just to sleep with you Cm I open my eyes so I can see with you Db And I live so I can die with you Ab Cause darling I wake up just to sleep with you Cm I open my eyes so I can see with you Eb Db And I live so I can Dbm Live so I can Db Live so I can Die with you