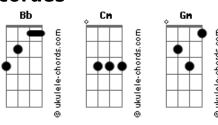

## Beyoncé - Be With You

```
Tom: Bb
  Cm
           Gm
Ooh baby
I love the way you make me feel
It slows down time
Come in my bedroom and turn off the lights
You whisper softly in my ear
Makes me unwind
The way you touch me
Lets me know you're mine
                Cm
I'd rather be with you
Because I love the way
            Gm
You scream my name
                Cm
And there's no other man
That gives me what I want
And makes me feel this way
                Cm
I'd rather be with you because
You hustle hard to take care of me
                   Cm
I'd rather be with you
Boy I'd rather be with you
I love the way youlook at me
Stare into my eyes
What do they say to you
Boy don't be shy
Cm
Tonight's the night your fantasies
Will all come true
I am your woman
I belong to you
There is nothing I won't do for you
        Cm
I know my soul connected me to you
I feel so safe when I'm alone with you
I'm holdin' back nothin'
Saving i all for you
```