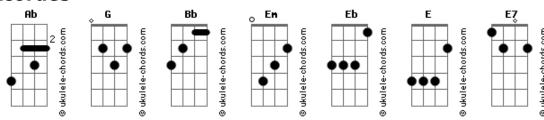

## **Beulahbelle - You Only Live Twice**

```
tom:
               Ab (forma dos acordes no tom de G )
Capostraste na 1º casa
Intro: Bb
[Primeira Parte]
                 Eb
            Em
You only live twice or so it seems
          Em
One life for yourself and one for your
E E7
Dreams
Bb
                   Em
You drift through the years and life seems
Tame
              Em
                     Eb
Till one dream appears and love is its
Name
[Refrão]
And love is a stranger who'll beckon you on
Don't think of the danger or the stranger is
E E7
```

## **Acordes**