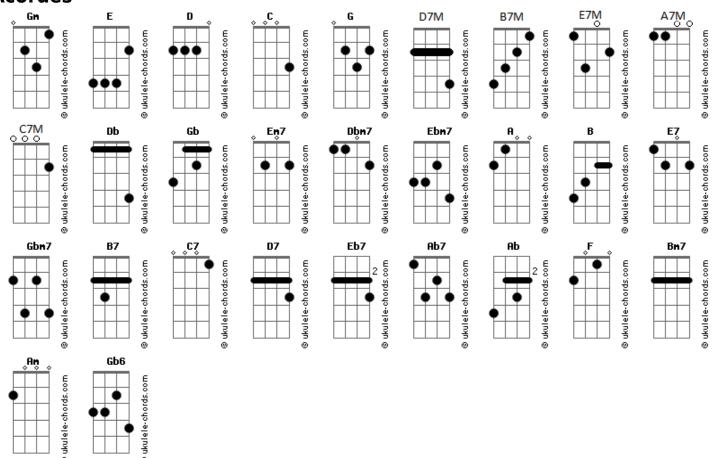

## **Betty Carter - You And I**

```
Tom: D
                                                                                             C
                                                             That may not be here forever
                                                                                            to see me through
  Intro: D7M G Gm D7M G Gm
                                                              Fbm7 G#7- Dbm7 Gm
                                                             But I found
                                                                            strength in you because
                                     D7M G Gm
                                                             Em7
                                                                    Gm
                                                                                               Gbm7 Ddim B7
Here we are,
                      on Earth, together, it's you and I
                                                             In my mind, you will stay here always, in love
                       Db Gb B7M9
                                                                       C7
                                                                               D7 Eb7 Ab7
                                                             You and I, you and I
God has made us fall
                        in love,
                                     it's true
                       Dbm7 Gm
                                                                      E7M Ab G Gb F
                G#7 -
I've really found someone like you
                                                             You and I
D7M G Gm
                                                                      Bm7 E7 A7M9
Will it stay,
                      the love you feel for me, will it say
                                                             You and I
                                    Db Gb B7M9
That you will be by my side
                                                             In my mind we can conquer the world
                             to see me through
Ebm7 G#7- Dbm7
                  Gm A
                                                                           Gb6 Gb
Until my
                                                             In love, you and I
                   life is
                             through
  Ebm7
               Gm
                                            D A D Db C B
                                                                В
                                                                      B7
Well in my mind, we can conquer the world
                                                             You and I
                    Gb
                                                                        C7M G Gbm7
          E7
You and I, you and I, you and I
                                                             You and {\bf I}
D7M G Gm
                                                             B E7M11
I am
            alad.
                          at least in my life, I found
                                                             You and I
someone
```