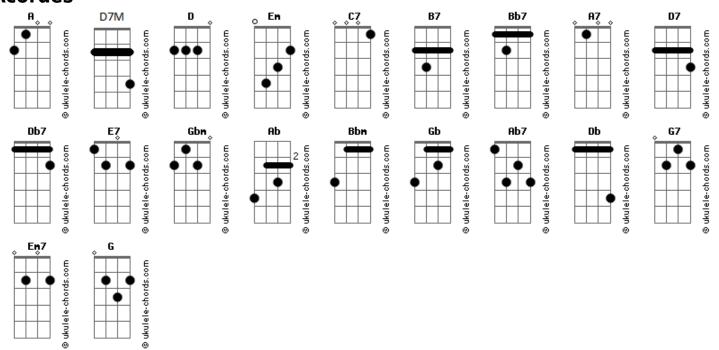

Em C7 B7 Bb7 A7                               |                  |          |          |      |
| No, Sophistcated Lady,                        |                  |          |          |      |
| D A7                                          | D7               | Db7 C7   | B7       | E7   |
| I know y                                      | ou miss the love | you lost | long ago |      |
|                                               | A7/13- A7        | D        |          |      |
| And when nob                                  | ody is nigh, you | cry      |          |      |
| Em7 G D                                       | 7M               |          |          |      |
| You crv. you                                  | crv              |          |          |      |

## **Acordes**