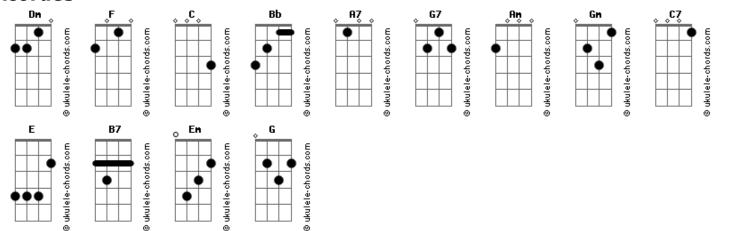

## **Betty Carter - Imagination**

```
Tom: F
                                                             You go around willynilly
                                                             Dm Dm Dm Bb Gdin
For example, I go around wanting you
                                                                                       Bb Gdim
Intro: C Gdim Dm Bb A7 G7 Fdim C Cdim Dm Fdim C
                                                             Dm Bb A7 G7 Fdim C Cdim Dm Fdim C
And yet I can't imagine that you want me, too
      C Gdim
                           C G7/13- Gdim A/
it makes a cloudy day sunny
                Dm G7
                is funny
                                                             Interlude: G7 C Gdim Dm G7 C G7/13- Gdim A7 Dm Dm Dm Dm Gdim
Imagination
Dm Dm Dm Gdim A7 Fdim G7
Makes a bee think of honey, just as I think of you
                                                             A7 Fdim G7 C Gdim Dm G7 C G7/13- Gdim A7 Dm Dm Dm Dm C Am
                                                             Gm C7
C A7
                                                                   Dm
             Gdim Dm G7
                                                       Gdim
                                                             F F
                                                                                Cdim B7
                                         G7/13-
                                                             Have you ever felt a gentle touch
                                                             Em A7 G A7
Imagination
                                your whole perspective gets
               is crazy,
                                                             And then a kiss, and then, and then
hazy
               Dm
                    Dm
         Dm
                           C Am
                                           Gm C7
                                                               Em Am Cdim
                                                                                                          G7/13-
                                                             Find it's only your imagination
Starts you asking a daisy what to do,
                                                                                               again? Oh, well
                                          what to do
                                                             G7 C Gdim Dm G7
Imagination is silly
C G7/13- Gdim
       Dm
                  Cdim B7
Have you ever felt a gentle touch
 Em A7 G A7
                                                                                   Gdim A7
And then a kiss, and then, and then
                                                             You go around willynilly
                                                             You go around willynilly

Dm Dm Dm Bb Gdim

For example, I go around wanting you
     Em Am Cdim G
                                          G7/13-
Find it's only your imagination again, oh, well
G7 C Gdim Dm G7
Imagination is sill
                                                                 Dm Bb A7 G7 Fdim C Cdim Dm Fdim C
                                                             And yet I can't imagine that you want me, too
    C G7/13-
                      Gdim A7
```