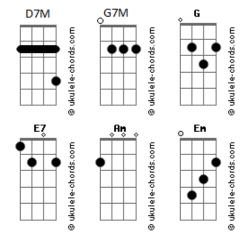

## **Betty Carter - I Only Have Eyes For You**

```
Tom: G
Intro: D C D C
          C D
       D
Are the stars out tonight
                Č Am7
                                  D7M D7
       D
I don't know if it's cloudy or bright
                Bm7 Bbm7
I only have eyes for you, dear
  D C D
The moon may be high
                      Am7 D
                                D7M D7
   D
But I can't see a thing in the sky
```

```
Bm7 E7
I only have eyes for you
Bridge
            Am7
                    Am7 G Am7 G Am7
I don't know if we're in a garden
C C Am 7 Am7 G Gdim
Or on a crowded
                     avenue
                                you are
 D C D
Here, and so am I
      D C Am7 D
                                D7M D7
Maybe millions of people go by
      G7M
                          E7
                                  Bm7 E7
But they al disappear from \ensuremath{\text{view}}
     Am7 D7 Cdim G Gdim Am7 G
I only have eyes for you
```