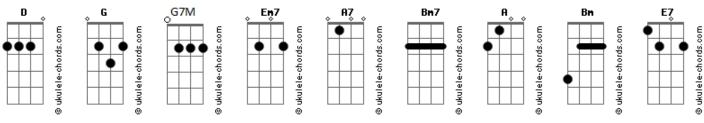

## **Betty Carter - Gone With The Wind**

```
Tom: D
  Em7 A7
                   Bm7
Gone with the wind
                 D Bm7
       A7
Just like a leaf that has blown astay
Em7 A7 D Bm7
Gone with the wind
Em7 A7 D Bm7
My lover has flown away
G7M A7 G
Yesterday's kisses are still on my lips
Em7 A7 G A A7 Bm Bm7
                                   Bm7 A7
I found a lifetime of heaven at my
                                  fingertips
```

```
Em7 A7 D Bm7

But now all is gone

Em7 A7 D Bm7

Gone is the rapture that thrilled my heart

Em7 A7 D Bm7

Gone with the wind

Em7 A7 D Bm7

The gladness that stilled my heart

G A7 G7/13- G A

Just like a flame, love burned brightly

A7 E7 G G Em7

Then became an empty smoke dream that has gone

A7 D

Gone with the wind
```