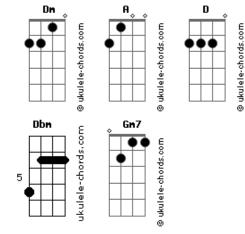

## **Betty Carter - Everything I Have Is Yours**

B<sub>n</sub>7

ukulele-chords.com

ukulele-chords.com

```
Tom: A
Intro: A E7- D Fdim Edim E D E Bm7 E7
               Fdim Edim E D E Bm7 Fdim
  E7 - D
Everything I have is yours, you're part of me
A E7- D Fdim Edim E
Everything I have is yours, my destiny
If the sun were only mine
                         Dbm
Cdim Dbm Gm7
I would gladly give the earth to you E B7 E7
And the stars that shine
A E7- D Fdim Edim E D E Bm7 Fdim Everything that I possess, I offer you
A E7- D Fdim Edim E
Let my dream of happiness come true
Fdim B7 B7
```

```
I'd be happy
Fdim A
                  just to spend my life
                Db7 Gb7
Waiting at your beck and call
A E7 - D Fdim Edim E Cdim A

Everything I have is yours my life, my all

Interlude: A E7 - D Fdim Edim E D E Bm7 Fdim A E7 - D Fdim Edim
Fdim
                              Dm
I would gladly give the sun to you Fdim A Db7 Gb7
If the sun were only mine
Cdim Dbm Gm7
                               Dbm
                                             Cdim
I would gladly give the earth to you E B7 E7
And the stars that shine
A E7- D Fdim
Everything I have is yours
                                 Е
Edim E Fdim
The dreams I dream, the
                               schemes I scheme
Edim E E7 D A
My love, my all
```

Db7

Gb7