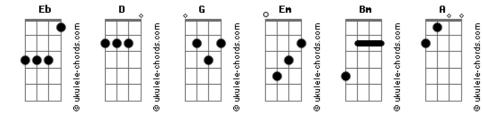

## **Bethel Music - You Make Me Brave**

Tom: Eb G Α Into Your grace **D**) (com acordes na forma de Capostraste na lª casa (Refrão 2x) Intro: G Em D D G Em D Ponte: Verso 1: Bm You make me brave Bm G D G I stand before You now You make me brave D Bm G D Α The greatness of your renown You call me out beyond the shore into the waves D Bm G Bm I have heard of the majesty and wonder of you You make me brave Bm G Fm G King of Heaven, in humility, I bow You make me brave D Refrão: No fear can hinder now the love that made a way D Repeat Bridge (until the 4th You Make Me Brave) Bm Α As Your love, in wave after wave Em D G A D No fear can hinder now the promises You make (3x) Crashes over me, crashes over me D Refrão 2: For You are for us Bm A D Bm Α Because Your love, in wave after wave You are not against us Em Em D G A Champion of Heaven Crashes over me, crashes over me D G Α D You made a way for all to enter in For You are for us Bm A (Intro) You are not against us Em Champion of Heaven Verso 2: Α You made a way 2x Bm G D I have heard You calling my name Bm G D Bm Tag Bm I have heard the song of love that You sing Em Champion of Heaven G D So I will let You draw me out beyond the shore D D G Α Em D You made a way for all to enter in Into Your grace Acordes