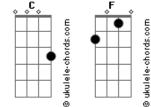

## Bethel Music - You Came (Lazarus)

Tom: C My fear was turned to faith С F You stood outside my grave F. C You are a miracle-working God With tears still on your face F C F I heard you say my name You are a miracle-working God C F You are a miracle-working God My night was turned to day F You are a miracle-working God С С F You came, I knew that you would come You are a miracle-working God С E F F You sang, my heart it woke up You are a miracle-working God С I?m not afraid, I see your face, I am alive С You turn my fear into faith С F You came, I knew that you would come F You raise me up from the grave С You said death?s only sleeping F You came, yeah you came, yeah you came С With one word my heart was beating C F I knew you would come I rose up from my grave

С

## Acordes