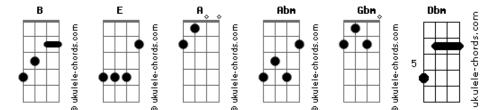

## **Bethel Music - You Are My One Thing**

Tom: E Intro: E A Abm Gbm Verso 1: F Your voice ever close you called me Gbm You never gave up pursuing Dbm В I fell in love you stole my heart Your hand ever near I hold to I long for your heart to know you Just to live in your fellowship Refrão: F Just to be close to you Α Just to walk next to you В This is my one thing Dbm You are my one thing F Just to be close to you

Just to be close to you A Just to walk next to you Abm

## **Acordes**

This is my one thing Dbm You are my one thing