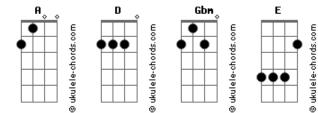

## **Bethel Music - To Our God**

Gbm

Tom: A Intro: D Gbm A D Gbm E Verse 1 Gbm D Up from the ashes Α Your love has brought us Е Out of the darkness into the light D

Lifting our sorrows Α Bearing our burdens E

## Acordes

Verse 2 D Gbm Chains have been broken Α Eyes have been opened Gbm E An army of dry bones is starting rise D Death is defeated Α We are victorious E For You are alive D Е Hallelujah, Hallelujah (repeat) Bridge Gbm D Α Е We'll make his praise glorious, glorious, glorious Gbm D A F For his name is glorious, glorious, glorious Gbm D A E Make his praise glorious, glorious, glorious Gbm D Α E Shout his name glorious, glorious, glorious