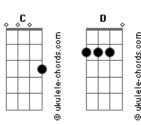

## **Acordes**

```
And I know you hold
My future and my hope
          G
Your promises never fail
 C
          D
Your promises never fail
 G
Healing, freedom
As you speak favor over me Em7
Faith is breaking
all impossibility
Your name has overcome
Your name alone
I am standing on every promise that you make
                G
                        Em7
I will see it come to pass in your name in your name
 Em7
                     D
                               G
Oh Jesus I will trust every word I hear you say
                G
                        Em7
I will see it come to pass in your name in your name
```