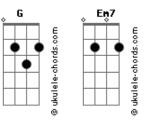

## **Bethel Music - Promises Never Fail**

Tom: G G You are with me What can separate us Em7 You are for me What can stand against us Your love, it wont let go I know it wont G Darkness, shadows Have no power over me Em7 Fear is empty Shame has no authority Your love, it wont let go I know it wont [Chorus]