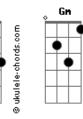

## **Bethel Music - Pieces**

```
tom:
               Bh
Intro: Bb Cm Gm Eb
Unreserved, unrestrained
Your love is wild, your love is wild for me
It isn't shy, It's unashamed
Your love is proud, to be seen with me
You don't give your heart in pieces
                Eb
You don't hide yourself to tease us
Uncontrolled, uncontained
Your love is a fire, burning bright for me
It's not just a spark, it's not just a flame,
Your love is a light, that all the world will see
        Cm
All the world will see
You don't give your heart in pieces
                 Fb
You don't hide yourself to tease us
Your love's not fractured
It's not a troubled mind
```

```
It isn't anxious
It's not the restless kind
Your love's not passive
It's never disengaged
It's always present
It hangs on every word You say
Love keeps its promises
It keeps its word
It honors what's sacred
'Cause its vows are good
Your love's not broken
It's not insecure
Your love's not selfish
Your love is pure
You don't give your heart in pieces
                 Fb
You don't hide yourself to tease us
( Gm Eb Bb F )
( Gm Eb Bb )
                    Fb
You don't give your heart in pieces
```