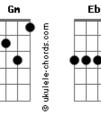

## **Bethel Music - Pieces**

```
tom:
               Bh
Intro: Bb Cm Gm Eb
Unreserved, unrestrained
Your love is wild, your love is wild for me
It isn't shy, It's unashamed
Your love is proud, to be seen with me
You don't give your heart in pieces
                Eb
You don't hide yourself to tease us
Uncontrolled, uncontained
Your love is a fire, burning bright for me
It's not just a spark, it's not just a flame,
Your love is a light, that all the world will see
        Cm
All the world will see
You don't give your heart in pieces
                 Fb
You don't hide yourself to tease us
Your love's not fractured
It's not a troubled mind
```

```
It isn't anxious
It's not the restless kind
Your love's not passive
It's never disengaged
It's always present
It hangs on every word You say
Love keeps its promises
It keeps its word
It honors what's sacred
'Cause its vows are good
Your love's not broken
It's not insecure
Your love's not selfish
Your love is pure
You don't give your heart in pieces
                 Fb
You don't hide yourself to tease us
( Gm Eb Bb F )
( Gm Eb Bb )
                    Fb
You don't give your heart in pieces
```