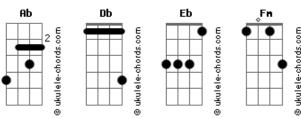

## **Bethel Music - Only Jesus**

```
Tom: Ab

Db Eb Fm

You?re my constant in the chaos
Db Eb Fm

You?re my compass when the road is long
Db Eb Fm

You?re my portion, never failing
D? Eb Ab

For me, only Je--sus

Fm Db Ab Eb

Let my heart want for nothing but You, just You
Fm Db Ab Eb

Let my heart want for nothing but You, just You
Fm Db Ab Eb

The riches of this world, could never satisfy
Fm Db Ab

Let my heart want for only You
```

## **Acordes**

```
Ob Eb Fm
You?re my center should I wander
Db Eb Fm
You?re my future and You redeem my past
Db Eb Fm
Every moment and then forever

Db Eb Ab
For me, only Jesus
Db Eb Ab
For me, only Jesus
Fm
For me, for me, for me (last time)
```