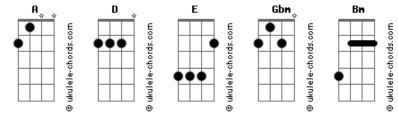

## **Bethel Music - I Belong To Jesus**

```
[Segunda Parte]
                            tom:
                                                                 When I feel the
Intro: D A E D
                                                                Pressure
[Primeira Parte]
                                                                I won?t run a
When I feel the
                                                                 Way
Fear come
                                                                 Even in
I won?t run
                                                                Tension, Your
                                                                 Presence is e
Away
Even in
                                                                 Nough
Valleys, Your
                                                                When I?m in the
Presence is e
                                                                Mystery, oh
                                                                 I will stand my
Nough
When I feel the
                                                                 Ground
Shaking
                                                                 My God You
Oh I will stand my
                                                                 Are e
Ground
                                                                 Nough
                                                                 (DAEDGbmE)
Oh Your presence
Is e
                                                                 [Ponte]
Nough
                                                                When the
                                                                Rain fell, when the floods came
[Refrão]
You are
                                                                 When the
With me
                                                                Wind blew, I was
                                                                 0k
Father You?re
                                                                 You were
For me
                                                                Right there, You?re in
Fear will never
                                                                 Every step I
Conquer me
                                                                 Take
                                                                 When
I belong to
                                                                The night falls, when my heart aches
Jesus
I?m never
                                                                 Gbm
                                                                 Stumble, I will
Alone
                                                                 Not break
I?m
                                                                 You?ll be
Never aban
                                                                Right there, You?re in
Doned
                                                                 Every step I
0h
                                                                 Take
Fear you?ll never
                                                                 [Ponte]
Conquer me
                                                                 You?re my
I belong to
                                                                 Shepherd, You?re my keeper
Jesus
                                                                Му
```