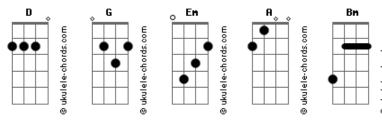

## **Bethel Music - Here I Bow**

Tom: D

G
Where would I run
D
But to the throne of mercy
G
Where would I kneel
D
But at this cross of grace
G
How great the love
D
How strong the hand that holds us
Em
A
Beautiful, so beautiful
G
A
Bm
So here I bow to lift You high
G
A
D
Je--sus be glorified
G
A
Bm
In all things, for all my life