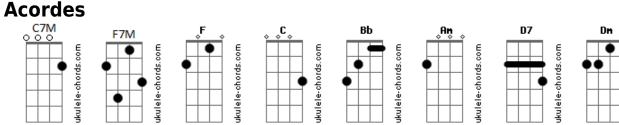

## **Bethel Music - Heaven's Song**

Tom: F Bb F A holy love, Your very presence Verso 1: C C And now we stand in wondrous awe We have come, as one heart, as one voice Bb A glory cry we raise to Heaven Bb F C To join heaven's endless song on the earth С Bb F With holy hands and lifted hearts ſ Lifting up our adoration towards Your throne Bb F Bb F Eyes upon our Savior Praises rise, songs of love are now ascending Bb F Repetir Refrão: For the King, for the Lamb, Who gave His life to save us To Bridge: Refrão: C7M F7M Dm Am And worship, they worship, we worship Am С Holy, Holy, Holy, all of Heaven cries C7M Dm F7M Am F We worship, we come and worship, we come to worship Worthy, Worthy, Worthy, for You were crucified **D7** Ponte: The living creatures call out and all the elder fall down Holy, Holy, God most Holy Verso 2: Worthy to receive all glory С A sacrifice of living praise, we bring our all D7 Heaven's shouting as we glorify Bb F С For You have beckoned us into a holy place