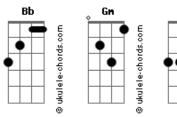

## **Bethel Music - Champion**

```
tom:
Intro: Bb Gm Bb Eb
[Primeira Parte]
I?ve tried so hard to see it
 Took me so long to believe it
That You?d choose someone like me
To carry Your victory
[Segunda Parte]
Perfection could never earn it
 You give what we don?t deserve and
You take the broken things
And raise them to glory
[Refrão]
You are my champ-ion
Giants fall when you stand
Unde-feated
      Gm
Every battle You?ve won
I am who You say I am
```