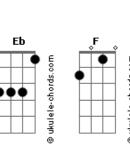

## **Acordes**

```
You crown me with confi-dence
                                                                                 Fb
   I am seated, in the heavenly place
                                                                                                Eb
 Unde-feated, with the
 One who has conquered it all
   [Terceira Parte]
       Now I can finally see it
           You?re teaching me how to receive
           So let all the striving cease
         This is my victory
   [Ponte]
           When I lift my voice and shout
 Every wall comes crashing down
 I have the authority
       Jesus has given me
         When I open up my mouth % \left( 1\right) =\left( 1\right) \left( 1\right) \left
Miracles start breaking out
   I have the authority
           Jesus has given me
```