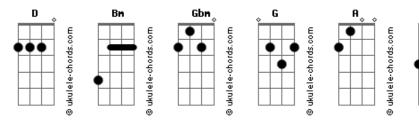

## **Bethel Music - Anchor**

```
Tom: D
In every season, in every change
You are near
  Bm
In every sorrow
   Gbm
You are my strength
  G
You are near
 Bm
Apeace in the storm
   Gbm G
Your voice I will follow
  Bm
In weakness I rise
   Gbm G
Remembering you hold my world
I?m holding on to hope
I?m holding on to grace
I?m fully letting go
  G
I?m surrendered to your ways
The anchor for my soul
```

```
Father you will never change Bm G
I love you, I love you
My great redeemer
Gh
My constant friend
You are near
Bm
My faithful father
You took me in
You are near
D
I will remember your promise forever
My strength, my defender
I can count on you
You are my savior, my hope and my shelter
Your love is forever
I can count on you
```