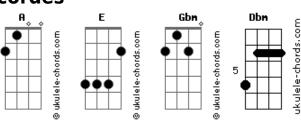

## **Bethel Church - I've Found a Love (Love Came Down)**

```
Tom: A

Verso 1:

E
When I call on Your name You answer
E
When I fall You are there by my side
E
You delivered me out of darkness
E
Now I stand in the hope of new life.

Pré-Refrão:
Gbm
By grace I'm free
E
A
You've rescued me
Gbm
E
A
```

## **Acordes**

All I am is Yours

Refrão:
E
I've found a love greater than life itself
A
I've found a hope stronger and nothing compares
Dbm A
I once was lost now I'm alive in You

Verso 2:
E A
You're my God and my firm foundation
E A
It is You whom I'll trust at all times
A
I give glory and praise, adoration
E A
To my Saviour who's seated on high