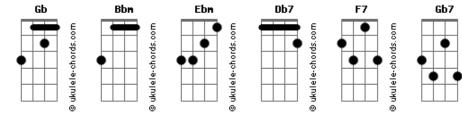

## Beth Hart & Joe Bonamassa - I Will Take Care For You

Tom: Gb

Bbm I know you've been hurt By someone else Ebm I can tell by the way Bbm You carry yourself Db7 But if you'll let me F7 Here's what I'll do Bbm Ebm Bbm I'll take care of you Bbm I, I loved and lost The same as you Ebm So you see I know Bbm Just what you've been through Db7 And if you'll let me F7 Here's what I'll do Bbm Fbm

Bbm

## Acordes

Fbm You won't ever have to worry Bbm You don't ever have to cry Ebm I'll be there beside you F7 Gb7 F7 Db7 To dry your weeping eyes Bbm So darlin' tell me That you'll be true Ebm 'Cause there's no doubt in my mind Bbm I know what I want to do Db7 And just as sure F7 One and one is two Bbm Bbm Ebm I just got, I got to take care of you Ebm Bbm I just got to take care of you Bbm Take care of you