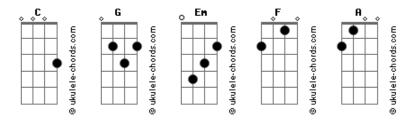

## **Best Coast - Goodbye**

```
Tom: C
My highs are high
My lows are low
                    Em
And I don't know which way to go
                    Em
Everytime you leave this house,
              Em F
everything falls apart
I can't get myself off the couch
                 Em F
I don't wanna talk to anyone else
                      Em
Everytime you leave this house,
everything falls apart
( G Em F ) (4x)
I lost my job
I miss my mom
           Em
I wish my cat could talk
Everytime you leave this house,
              Em
everything falls apart
Well, I don't love you, and I don't hate you
```

```
I don't know how I feel
Well, I don't love you, but I don't hate you
I don't know how I feel
I don't know how I feel
                        Em F
I don't know how I feel
( G Em F ) (3x)
{\sf G} ... . And nothing makes me happy {\sf Fm} {\sf F}
                Em F
Not even tv or a bunch of weed
                     Em
Everytime you leave this house,
everything falls apart
And everytime you go away, I feel like I could cry
But I would never really cry because you're the worse at
goodbyes
you're the worse at goodbyes
                  Em
you're the worse at goodbyes
F Em F G
goodbyes, at goodbyes
F Em F G
goodbyes, at goodbyes
F Em F G
goodbyes, at goodbyes
```

## **Acordes**