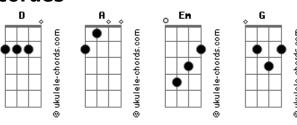

## **Best Coast - California Nights**

```
Intro: A Em D
Jus.....t to get by
Em D
I clim....b into the sky
   Em D
And my eye....s, they cry
California nights
Em D
But I tr....y
Still I
I never wanna get so high
That I can't come back down to real life
And look you in the eyes and say
Baby, you're mine
Fading back and forth
 Em D
I fl.....y through my mind
Em D A
I tak....e the weight I've known
```

## **Acordes**

```
Em D A
But have I..... really grown?
California nights
     Em D
Make me feel so happy I could die
     Em D
But I tr....y
Still I
I never wanna get so high
That I can't come back down to real life
And look you in the eyes and say
         Α
Baby, you're mine
( A Em D )
(A Em D)
       G
I never wanna get so high
That I can't come back down to real life
And look you in the eyes and say
Baby, Oh you're mine
( A )
```