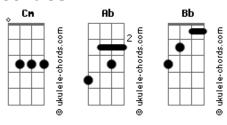

## **Beseech - Devil's Plaything**

```
tom:
                 Cm
            Cm
                        Ab
Love is a flame
Bb Cm
A devil's thing
Cm Ab
A violent storm
About to be born
Just look in these eyes
See all the lies
All the things you see
You cannot deny
( Cm Ab Bb Cm )
( Cm Ab Bb Cm )
( Cm Ab Bb Cm )
And this flame
Bb Cm
That burns inside
Cm Ab
If you get too close
Bb Cm
Burn you alive
Cm
Just look in these eyes
And see if they lie
All these words I speak
You cannot deny
( Cm Ab Bb )
Cm Ab
Got a light
Bb Cm
Shines on me
Cm Ab
Gentle light
Bb
It will never be
See the flame
 Bb Cm
In my hand
If you're playing with fire
You're playing in Hell
( Cm Ab Bb Cm )
Devil's plaything Bb Cm
In my hands
If you don't want pain
Bb Cm
You don't understand
Cm Ab
```