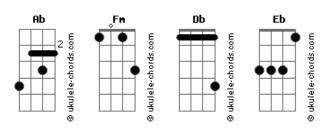

## Berry Good - Don't Believe

Tom: Ab Fm Db An mideullae Ab Eb (No matter what you say Fm Db Please don?t say that Ab Eb I can't forgive you) Fm An mideullae Db Ab (I'm not loving you any more Eb We need to pit stop it) Db Jebal don't say that (Please stop it Fm It's over) Db Ab Fb Fm Oneuldo geudae mameun naege dathyeoitneyo Db Ab Fb Nareul boneun nundongja soge yeojeonhi nan an boineyo Db Gutge mideotneunde Ab Eb Db Naman honja georeo watdeon geongayo Geureongayo (anirago malhaejwo) Fm Neoui ane teong bin gonggane Ab Fb Geurae naneun eopseosseo Fm Neoreul hyanghan nae mamgwa Db Ab Eb Modeun ge amu uimi eopseosseo Fm Nareul yok hajin Db Ab Eb Marajwo akkimeopsi jeonbu da jwosseo Db Babogachi neol mitgo Let me go let me go let me go Fm Db An mideullae Ab Eb No matter what you say Fb Ijen neoui pumeseo beoseonallae Fm Db An mideullae Ab Eb Ije geuman jom hae Db Jebal don't say that don't say that Don't stay away (Fm Db Ab Eb) (Fm Db Ab Eb) (Fm Db Ab Eb) ( Db )

Acordes

Fm

Db

Museun il isseodo yeope kkok itgetdan yaksok Db Kkwak nal anajumyeonseo Ab Fh Fm Nunmureul heullyeojul ttaen kkumman gatasseo Db Ab Geu modeun geot da geojit ieotdan saenggage Fb Db Museopgo geopna (Neoui miso neoui nunbit) Neoui geu jeonbuga Dh Fm Neoui ane teong bin gonggane Ab Eb Geurae naneun eopseosseo Fm Neoreul hyanghan nae mamgwa Db Ab Eb Modeun ge amu uimi eopseosseo Fm Nareul yok hajin Db Ab Fb Marajwo akkimeopsi jeonbu da jwosseo Db Babogachi neol mitgo Let me go let me go let me go Fm Db An mideullae Ab Fh No matter what you say Ab Eb Fm Db Ijen neoui pumeseo beoseonallae Fm Db An mideullae Ab Eb Ije geuman jom hae Db Jebal don't say that don't say that Don't stay away Fm Say mercy mercy mercy Fb Naegeseo meollimeolli go away Fm Say mercy mercy mercy Eb Naegeseo meollimeolli go away Fm Db No mercy mercy for me Fb Ab Deo meolli meolli don't stay Db Fb Yeongwonhi bye ya bye ya ya bye ya Fm Db Ab Eb An mideullae Fm Db Ab Eb An mideullae Fm Db Ab Eb An mideullae Db An mideullae Fm An mideullae