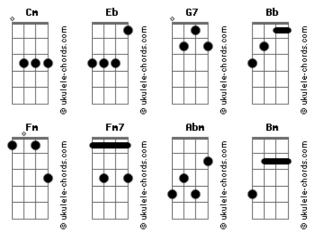

## **Bernadette Carroll - Care A Little**

```
tom:
               Cm
           Eb
Daytime, nighttime
Each day through, darling how I hope that you
Care a little, care a lot
             G7
Let me love you, let me not
   Ab
               В
But that wouldn't change the way I care for
C7
You
Ab
               В
                               Eb
                                     C7
That wouldn't make me think of someone new
         В
Somehow I know I'd rather
Eb Db C
Live life through with this crazy feeling
     Bb
```

```
I've got
Eb
Care a little, care a lot
                              Cm Bb
                    G7
Just don't leave me on the spot
                   В
Tell me dear you're gonna let me have my
C7
Chance
                   В
Tell me dear your heart is open to romance
Ab B Eb Db C
But don't ever leave it up to circumstance
       Fm7
Care a little
       Abm
Care a little
       Fm Bm
Care a little
Care a lot
```