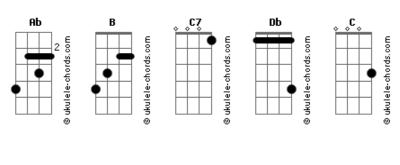

## **Bernadette Carroll - Care A Little**

```
tom:
               Cm
           Eb
Daytime, nighttime
Each day through, darling how I hope that you
Care a little, care a lot
             G7
Let me love you, let me not
   Ab
               В
But that wouldn't change the way I care for
C7
You
Ab
               В
                               Eb
                                     C7
That wouldn't make me think of someone new
         В
Somehow I know I'd rather
Eb Db C
Live life through with this crazy feeling
     Bb
```

```
I've got
Eb
Care a little, care a lot
                              Cm Bb
                    G7
Just don't leave me on the spot
                   В
Tell me dear you're gonna let me have my
C7
Chance
                   В
Tell me dear your heart is open to romance
Ab B Eb Db C
But don't ever leave it up to circumstance
       Fm7
Care a little
       Abm
Care a little
       Fm Bm
Care a little
Care a lot
```