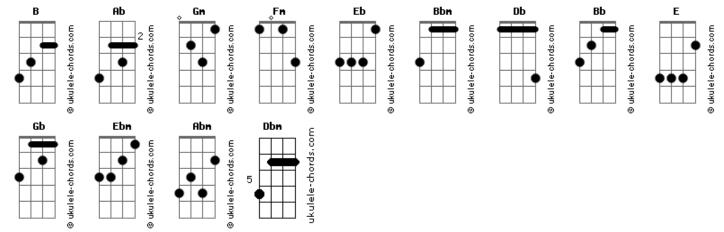

## Tom: B Db Ab Intro: Ab Gm Fm Gm Eb In time you slipped away Fb Bb When the mirror crashed I called you Δh Gm Fm Gm Fb Watching every motion in my foolish lover's game Db Ab And turned to hear you say Ab Gm Fm Gm Eb On this endless ocean finally lovers know no shame Bb Fb If only for today I am unafraid Bbm Ab Fb Turning and returning to some secret place inside Ab Gm Fm Gm Eb Db Fb Take my breath away Ab Gm Watching in slow motion as you turn around and say Ab Gm Fm E Gb Ab Gm Db Eb Take my breath away Take my breath away Gm Db Eb Ab R Ebm Abm Ebm Gb Take my breath away Watching every motion in this foolish lover's game В Fbm Abm Fbm Fm Gm Eb Ab Gm Gb Watching I keep waiting still anticipating love Haunted by the notion somewhere there's a love in flames Dbm Ab Gm Fm Gm Eb В Gb Never hesitating to become the fated ones Turning and returning to some secret place inside Ebm Bbm Ab Fb B E Gb Turning and returning to some secret place to find Watching in slow motion as you turn my way and say Fb Ab Gm Db B Ebm E Gb my love Watching in slow motion as you turn to me and say, my love Take my breath away Ab Gm Fm Gm Ab В Ebm E Gb Take my breath away Take my breath away my love B Bb Eb Take my breath away Through the hourglass I saw you